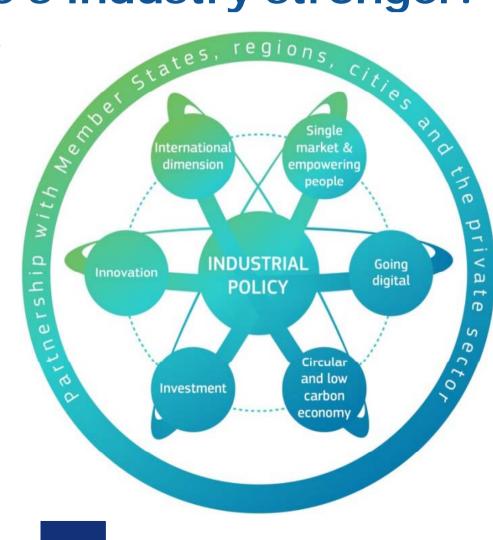

## Making Europe's industry stronger: Key initiatives

Investing in a smart, innovative and sustainable Industry