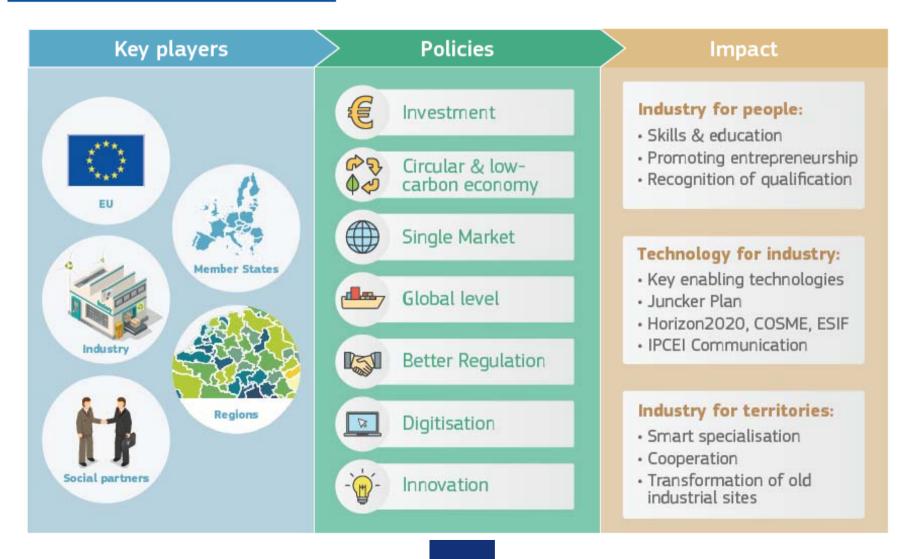

## Making Europe's industry stronger: Key initiatives

Investing in a smart, innovative and sustainable Industry