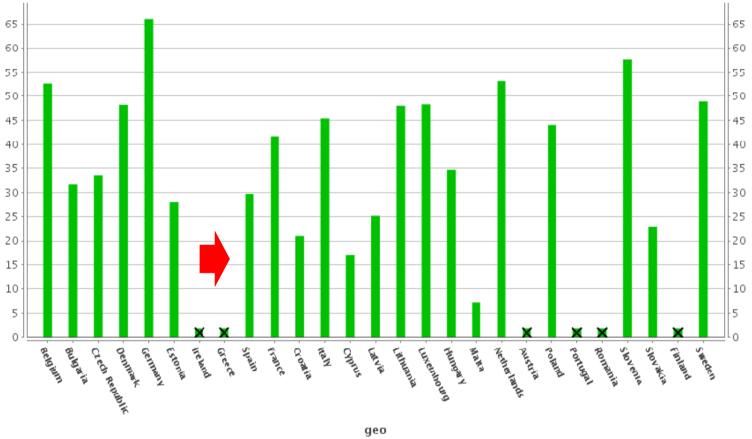

Economy Jobs and Skills**





Europa > European Circular Economy Stakeholder Platform



#### Network of networks - Open Platform

#### Policy dialogue with stakeholder input for:

- Good practices
- National, regional, local strategies
- Knowledge
- Policy statements and commitments

http://circulareconomy.europa.eu/platform/



## Sharing and learning from good practices



https://www.interreneurone.eu/symbi



# THANK YOU FOR YOUR ATTENTION



#### Annexes



#### INDUSTRY ECOSYSTEM





### **Investments and funding**

EFSI 2.0 expected to mobilise EUR 500 billion

**Circular Economy Finance Support Platform:** Awareness of circular economy business logic & uptake of circular economy projects by investors

LIFE: Over EUR 100 million







#### **Recycling Rate of Municipal Waste**



🗖 2016 🗙 No data