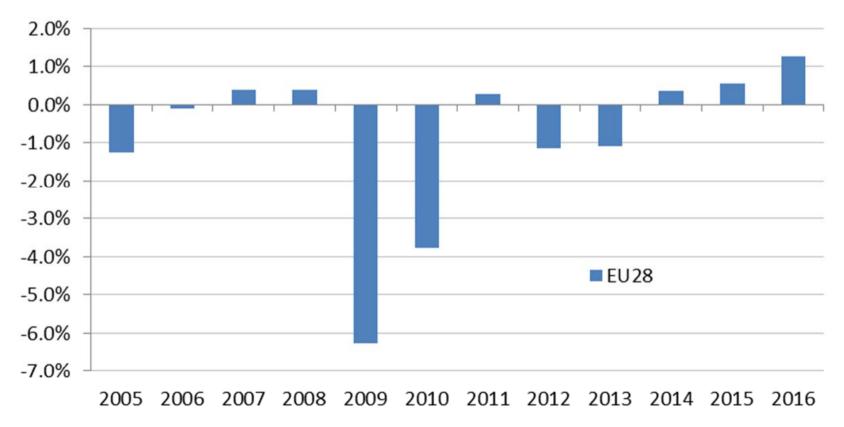

#### Annual growth rates of employment in manufacturing

Source: Eurostat

Empowering industry and its people with **opportunities** and **skills** to thrive in the **Single Market** 

Supporting industrial innovation **on the ground** 